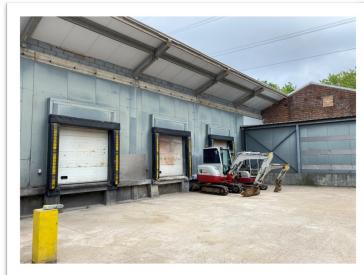

Minimum eaves height of 3.30m approx. and

Minimum eaves height of 3.30m approx. and 6.40m approx.at the apex. There are four 3.0m loading doors in the side elevation servicing accessed via a self-contained yard. There is additional car parking to the front of the unit.