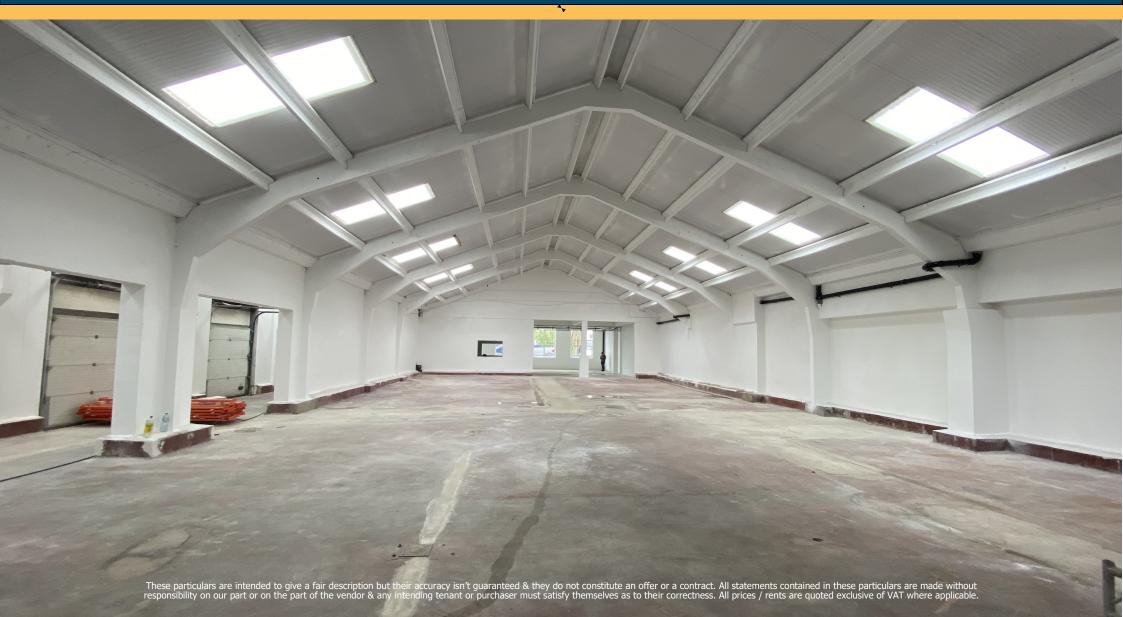

### **DESCRIPTION**

The premises have been recently refurbished and comprise the entire ground floor offering warehouse / light industrial space with internal welfare area, and additional office accommodation on the first floor.

Minimum eaves height of 3.30m approx. and

Minimum eaves height of 3.30m approx. and 6.40m approx.at the apex. There are four 3.0m loading doors in the side elevation servicing accessed via a self-contained yard. There is additional car parking to the front of the unit.