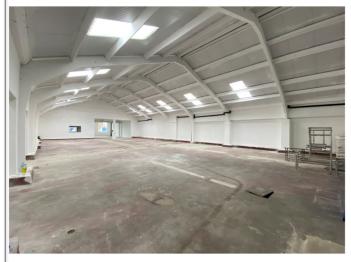

### **DESCRIPTION**

The premises have been recently refurbished and comprise the entire ground floor offering warehouse / light industrial space with internal welfare area, and additional office accommodation on the first floor.

Minimum eaves height of 3.30m approx. and

Minimum eaves height of 3.30m approx. and 6.40m approx.at the apex. There are four 3.0m loading doors in the side elevation servicing accessed via a self-contained yard. There is additional car parking to the front of the unit.